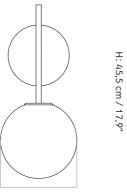

## TR BULB SUSPENDED WALL LAMP Designed by *Tim Rundle*

Brushed brass or polished steel suspended wall lamp with PVC cord. Opal glass bulb with a matte finish.

POLISHED STEEL, MATTE OPAL BULB 14661390

|                                                                                                                                                                                                                                | TEORNOAL                                                    |
|--------------------------------------------------------------------------------------------------------------------------------------------------------------------------------------------------------------------------------|-------------------------------------------------------------|
| PRODUCT TYPE<br>Wall lamp                                                                                                                                                                                                      | WEIGHT<br>N / A                                             |
| COLLI<br>1                                                                                                                                                                                                                     | VOLTAGE<br>CE: 220-230 V<br>US: 110-130 V                   |
| ENVIRONMENT<br>Indoor                                                                                                                                                                                                          | LIGHT SOURCE<br>E27 (CE) - 1 pc                             |
| DIMENSIONS<br>W: 20 cm / 7,8"<br>H: 45,5 cm / 17,9"                                                                                                                                                                            | E26 (US) - 1 pc<br>Max 6,5 Watt                             |
| D: 32 cm / 12,5"                                                                                                                                                                                                               | LIGHT SPECIFICA                                             |
| COLOURS<br>Black (RAL 9005)<br>Brushed brass<br>Polished Steel                                                                                                                                                                 | 6,5 W<br>683 lm<br>2700 K<br>CRI: > 80<br>Energy class: F   |
| PRODUCTION PROCESS<br>The globe shade is made from mouthblown<br>opal glass and the core is designed with<br>aluminium to draw heat away from the LED<br>light source, allowing the bulb to run at the<br>optimum temperature. | <i>TR Bulb (US)</i><br>6 W<br>683 lm<br>2700 K<br>CRI: > 80 |
|                                                                                                                                                                                                                                | DIMMER                                                      |