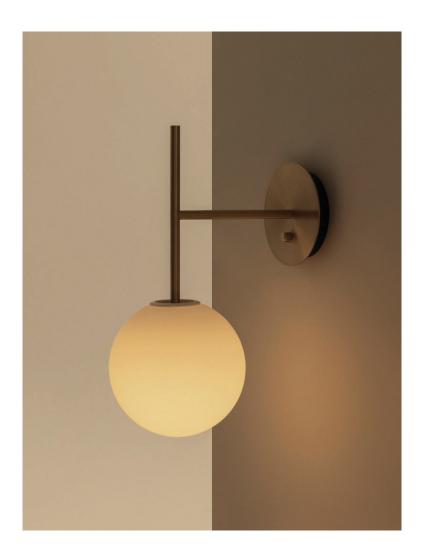

## TR BULB SUSPENDED WALL LAMP Designed by *Tim Rundle*

## TR BULB SUSPENDED WALL LAMP Designed by *Tim Rundle*

Brushed brass or polished steel suspended wall lamp with PVC cord. Opal glass bulb with a matte finish.

POLISHED STEEL, MATTE OPAL BULB 14661390

|                                                                                                                                                                                                                                | TEORNOAL                                                    |
|--------------------------------------------------------------------------------------------------------------------------------------------------------------------------------------------------------------------------------|-------------------------------------------------------------|
| PRODUCT TYPE<br>Wall lamp                                                                                                                                                                                                      | WEIGHT<br>N / A                                             |
| COLLI<br>1                                                                                                                                                                                                                     | VOLTAGE<br>CE: 220-230 V<br>US: 110-130 V                   |
| ENVIRONMENT<br>Indoor                                                                                                                                                                                                          | LIGHT SOURCE<br>E27 (CE) - 1 pc                             |
| DIMENSIONS<br>W: 20 cm / 7,8"<br>H: 45,5 cm / 17,9"                                                                                                                                                                            | E26 (US) - 1 pc<br>Max 6,5 Watt                             |
| D: 32 cm / 12,5"                                                                                                                                                                                                               | LIGHT SPECIFICA                                             |
| COLOURS<br>Black (RAL 9005)<br>Brushed brass<br>Polished Steel                                                                                                                                                                 | 6,5 W<br>683 lm<br>2700 K<br>CRI: > 80<br>Energy class: F   |
| PRODUCTION PROCESS<br>The globe shade is made from mouthblown<br>opal glass and the core is designed with<br>aluminium to draw heat away from the LED<br>light source, allowing the bulb to run at the<br>optimum temperature. | <i>TR Bulb (US)</i><br>6 W<br>683 lm<br>2700 K<br>CRI: > 80 |
|                                                                                                                                                                                                                                | DIMMER                                                      |