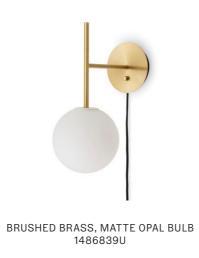

## TR BULB SUSPENDED WALL LAMP Designed by *Tim Rundle*

Brushed brass or polished steel suspended wall lamp with PVC cord. Opal glass bulb with a matte finish.

POLISHED STEEL, MATTE OPAL BULB 14661390

|                                                                                                                                                                                                                                | TEORNOAL                                                    |
|--------------------------------------------------------------------------------------------------------------------------------------------------------------------------------------------------------------------------------|-------------------------------------------------------------|
| PRODUCT TYPE<br>Wall lamp                                                                                                                                                                                                      | WEIGHT<br>N / A                                             |
| COLLI<br>1                                                                                                                                                                                                                     | VOLTAGE<br>CE: 220-230 V<br>US: 110-130 V                   |
| ENVIRONMENT<br>Indoor                                                                                                                                                                                                          | LIGHT SOURCE<br>E27 (CE) - 1 pc                             |
| DIMENSIONS<br>W: 20 cm / 7,8"<br>H: 45,5 cm / 17,9"                                                                                                                                                                            | E26 (US) - 1 pc<br>Max 6,5 Watt                             |
| D: 32 cm / 12,5"                                                                                                                                                                                                               | LIGHT SPECIFICA                                             |
| COLOURS<br>Black (RAL 9005)<br>Brushed brass<br>Polished Steel                                                                                                                                                                 | 6,5 W<br>683 lm<br>2700 K<br>CRI: > 80<br>Energy class: F   |
| PRODUCTION PROCESS<br>The globe shade is made from mouthblown<br>opal glass and the core is designed with<br>aluminium to draw heat away from the LED<br>light source, allowing the bulb to run at the<br>optimum temperature. | <i>TR Bulb (US)</i><br>6 W<br>683 lm<br>2700 K<br>CRI: > 80 |
|                                                                                                                                                                                                                                | DIMMER                                                      |