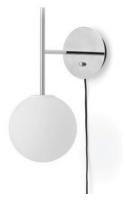

## TR BULB SUSPENDED WALL LAMP Designed by *Tim Rundle*

Brushed brass or polished steel suspended wall lamp with PVC cord. Opal glass bulb with a matte finish.

POLISHED STEEL, MATTE OPAL BULB 14661390

|                                                                                                                                                                                                                                | TEORNOAL                                                    |
|--------------------------------------------------------------------------------------------------------------------------------------------------------------------------------------------------------------------------------|-------------------------------------------------------------|
| PRODUCT TYPE<br>Wall lamp                                                                                                                                                                                                      | WEIGHT<br>N / A                                             |
| COLLI<br>1                                                                                                                                                                                                                     | VOLTAGE<br>CE: 220-230 V<br>US: 110-130 V                   |
| ENVIRONMENT<br>Indoor                                                                                                                                                                                                          | LIGHT SOURCE<br>E27 (CE) - 1 pc                             |
| DIMENSIONS<br>W: 20 cm / 7,8"<br>H: 45,5 cm / 17,9"                                                                                                                                                                            | E26 (US) - 1 pc<br>Max 6,5 Watt                             |
| D: 32 cm / 12,5"                                                                                                                                                                                                               | LIGHT SPECIFICA                                             |
| COLOURS<br>Black (RAL 9005)<br>Brushed brass<br>Polished Steel                                                                                                                                                                 | 6,5 W<br>683 lm<br>2700 K<br>CRI: > 80<br>Energy class: F   |
| PRODUCTION PROCESS<br>The globe shade is made from mouthblown<br>opal glass and the core is designed with<br>aluminium to draw heat away from the LED<br>light source, allowing the bulb to run at the<br>optimum temperature. | <i>TR Bulb (US)</i><br>6 W<br>683 lm<br>2700 K<br>CRI: > 80 |
|                                                                                                                                                                                                                                | DIMMER                                                      |