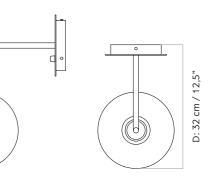

## TR BULB SUSPENDED WALL LAMP Designed by *Tim Rundle*

Brushed brass or polished steel suspended wall lamp with PVC cord. Opal glass bulb with a matte finish.

POLISHED STEEL, MATTE OPAL BULB 14661390

|                                                                                                                                                                                                                                | TEORNOAL                                                    |
|--------------------------------------------------------------------------------------------------------------------------------------------------------------------------------------------------------------------------------|-------------------------------------------------------------|
| PRODUCT TYPE<br>Wall lamp                                                                                                                                                                                                      | WEIGHT<br>N / A                                             |
| COLLI<br>1                                                                                                                                                                                                                     | VOLTAGE<br>CE: 220-230 V<br>US: 110-130 V                   |
| ENVIRONMENT<br>Indoor                                                                                                                                                                                                          | LIGHT SOURCE<br>E27 (CE) - 1 pc                             |
| DIMENSIONS<br>W: 20 cm / 7,8"<br>H: 45,5 cm / 17,9"                                                                                                                                                                            | E26 (US) - 1 pc<br>Max 6,5 Watt                             |
| D: 32 cm / 12,5"                                                                                                                                                                                                               | LIGHT SPECIFICA                                             |
| COLOURS<br>Black (RAL 9005)<br>Brushed brass<br>Polished Steel                                                                                                                                                                 | 6,5 W<br>683 lm<br>2700 K<br>CRI: > 80<br>Energy class: F   |
| PRODUCTION PROCESS<br>The globe shade is made from mouthblown<br>opal glass and the core is designed with<br>aluminium to draw heat away from the LED<br>light source, allowing the bulb to run at the<br>optimum temperature. | <i>TR Bulb (US)</i><br>6 W<br>683 lm<br>2700 K<br>CRI: > 80 |
|                                                                                                                                                                                                                                | DIMMER                                                      |

MATERIALS Brass, glass, ABS, steel Rotarry dimmer knob on base.

CANOPY Yes, ABS, black Ø: 11 cm / 4,5"

W: 20 cm / 7,8"

Audo Copenhagen